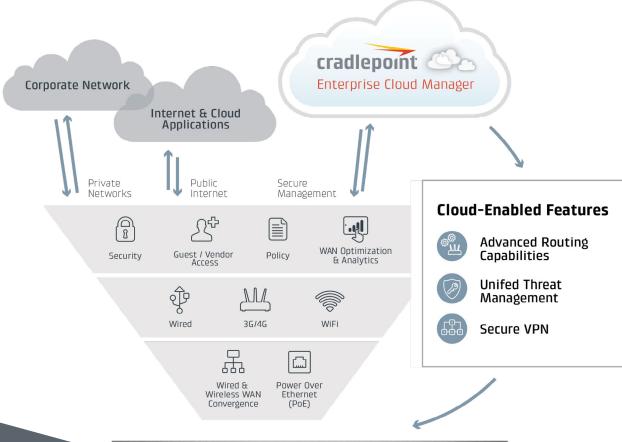

This all-in-one networking solution combines routing, multi-WAN support (wired + 4G wireless), advanced

security, private network support, and high performance WiFi in a platform that can be deployed, managed, and optimized via the cloud.

Administrators can extend best-in-breed management and security applications to remote branches with a solution that is customizable and lowers the total cost of ownership in a single deployment.

# ALL-IN-ONE FEATURES

- + Cloud-managed
- + Dual modem-Multi Carrier Support
- + Dual-band, dual concurrent WiFi (802.11 a/b/g/n/ac)
- + WAN Diversity for backup, hybrid, or primary WAN

- Industry-leading 4G failover
- + Unified Threat Management
- + 4 port PoE (AER3100 only)
- + Cloud-enabled advanced routing & security options

## UNIFIED THREAT MANAGEMENT AT THE EDGE

## Defense In-Depth

Configured, deployed, and managed from the cloud, Cradlepoint's security suite provides a layered approach that defends against evasion attacks, improves network availability, and protects sensitive data from malicious malware and advanced threats. This Unified Threat Management solution leverages threat intelligence from best-in-breed cloud partners Zscaler and Trend Micro to create a hybrid of on-premise, cloud-enabled security ideal for small branch networks.