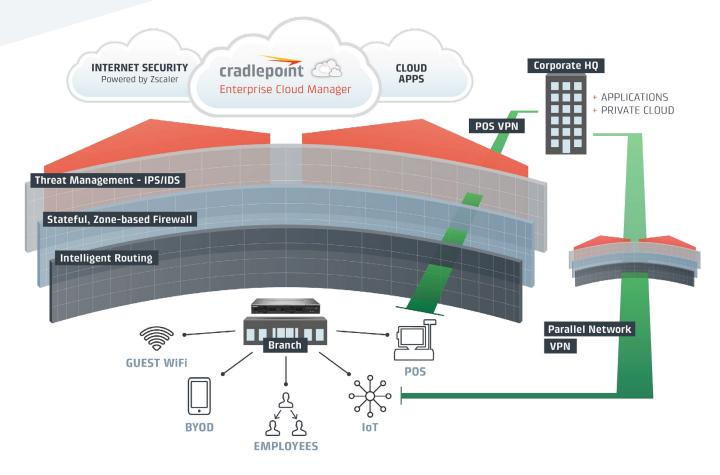

### SECURE & PROTECT

- Protect assets with IPS/IDS, stateful firewall, network segmentation, and VLAN support
- Secure data transactions with advanced VPN options
- Integrate Zscaler to inspect "direct to internet" traffic with
- Purpose-built for PCI Compliance

## UNIFIED THREAT MANAGEMENT AT THE EDGE

## Defense In-Depth

Configured, deployed, and managed from the cloud, Cradlepoint's security suite provides a layered approach that defends against evasion attacks, improves network availability, and protects sensitive data from malicious malware and advanced threats. This Unified Threat Management solution leverages threat intelligence from best-in-breed cloud partners Zscaler and Trend Micro to create a hybrid of on-premise, cloud-enabled security ideal for small branch networks.